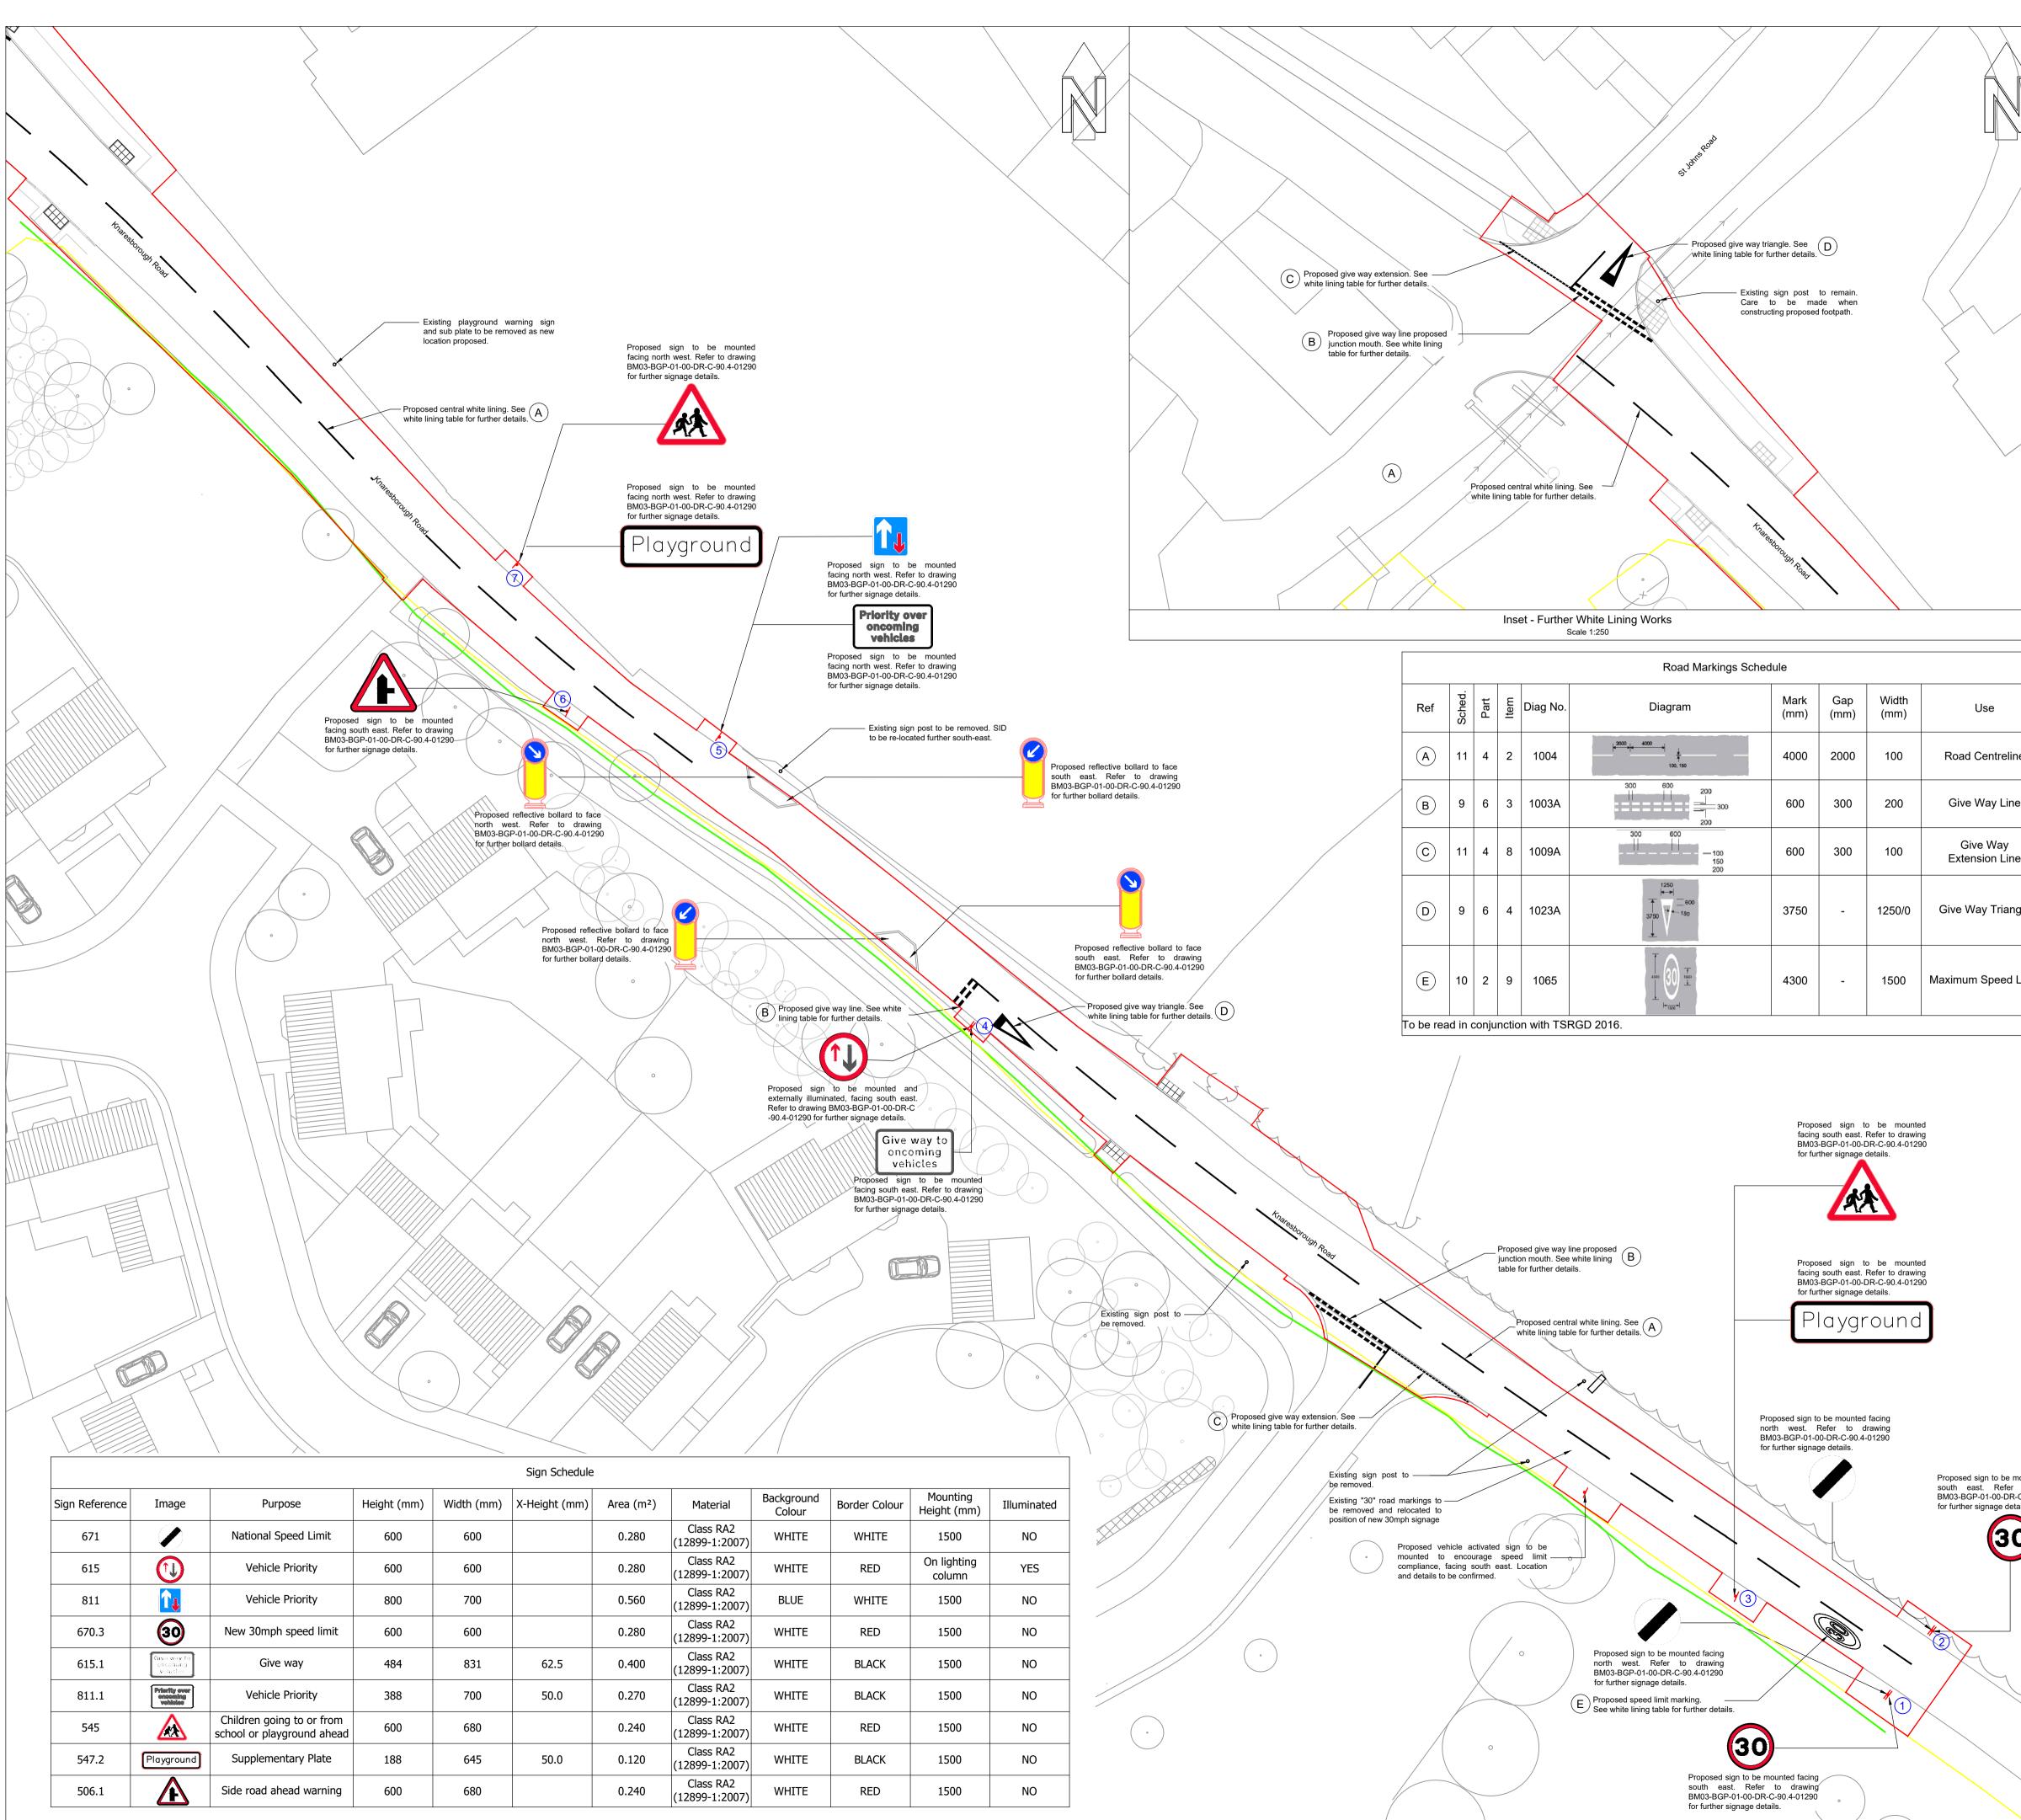

|                | Sign Schedule                         |                                                      |             |            |               |           |                             |                      |               |                      |  |  |
|----------------|---------------------------------------|------------------------------------------------------|-------------|------------|---------------|-----------|-----------------------------|----------------------|---------------|----------------------|--|--|
| Sign Reference | Image                                 | Purpose                                              | Height (mm) | Width (mm) | X-Height (mm) | Area (m²) | Material                    | Background<br>Colour | Border Colour | Mountir<br>Height (n |  |  |
| 671            |                                       | National Speed Limit                                 | 600         | 600        |               | 0.280     | Class RA2<br>(12899-1:2007) | WHITE                | WHITE         | 1500                 |  |  |
| 615            |                                       | Vehicle Priority                                     | 600         | 600        |               | 0.280     | Class RA2<br>(12899-1:2007) | WHITE                | RED           | On light<br>colum    |  |  |
| 811            | <b>1</b>                              | Vehicle Priority                                     | 800         | 700        |               | 0.560     | Class RA2<br>(12899-1:2007) | BLUE                 | WHITE         | 1500                 |  |  |
| 670.3          | 30                                    | New 30mph speed limit                                | 600         | 600        |               | 0.280     | Class RA2<br>(12899-1:2007) | WHITE                | RED           | 1500                 |  |  |
| 615.1          | Give way to<br>oncening<br>volucios   | Give way                                             | 484         | 831        | 62.5          | 0.400     | Class RA2<br>(12899-1:2007) | WHITE                | BLACK         | 1500                 |  |  |
| 811.1          | Priority over<br>encoming<br>vehicles | Vehicle Priority                                     | 388         | 700        | 50.0          | 0.270     | Class RA2<br>(12899-1:2007) | WHITE                | BLACK         | 1500                 |  |  |
| 545            |                                       | Children going to or from school or playground ahead | 600         | 680        |               | 0.240     | Class RA2<br>(12899-1:2007) | WHITE                | RED           | 1500                 |  |  |
| 547.2          | Playground                            | Supplementary Plate                                  | 188         | 645        | 50.0          | 0.120     | Class RA2<br>(12899-1:2007) | WHITE                | BLACK         | 1500                 |  |  |
| 506.1          |                                       | Side road ahead warning                              | 600         | 680        |               | 0.240     | Class RA2<br>(12899-1:2007) | WHITE                | RED           | 1500                 |  |  |

|                                                                    |                                                                                                                                                                                                                                                                         |                                                                                                 | DO               | ΝΟΤ S                                            | S C A    | LE         |                       |                         |                    |  |
|--------------------------------------------------------------------|-------------------------------------------------------------------------------------------------------------------------------------------------------------------------------------------------------------------------------------------------------------------------|-------------------------------------------------------------------------------------------------|------------------|--------------------------------------------------|----------|------------|-----------------------|-------------------------|--------------------|--|
|                                                                    | Notes:                                                                                                                                                                                                                                                                  | oad Markings                                                                                    |                  |                                                  |          |            |                       |                         |                    |  |
|                                                                    | 1.1.                                                                                                                                                                                                                                                                    | Road marki                                                                                      | -                | white (unless                                    | noted    | otherw     | ise in scl            | hedule) the             | rmoplastic         |  |
|                                                                    | <ul><li>screed with applied glass beads.</li><li>1.2. Road markings should be in accordance with Clause 1212 of SHW.</li></ul>                                                                                                                                          |                                                                                                 |                  |                                                  |          |            |                       |                         |                    |  |
|                                                                    | 1.3.       Retro-reflectivity requirements commence from the date of application or trafficking, whichever is later, and shall last for the functional life of the mar         1.4.       Markings to have a requirement of a minimum retro-reflectivity value          |                                                                                                 |                  |                                                  |          |            |                       |                         |                    |  |
|                                                                    |                                                                                                                                                                                                                                                                         |                                                                                                 |                  |                                                  |          |            |                       |                         |                    |  |
|                                                                    | 1.5.                                                                                                                                                                                                                                                                    | MCD/m <sup>2</sup> /LX                                                                          |                  | ness is 2.0mm                                    | for the  | rmopla     | stic scree            | eded markir             | nas                |  |
|                                                                    | 1.6.                                                                                                                                                                                                                                                                    |                                                                                                 |                  | terial be laid m                                 |          |            |                       |                         | .9-1               |  |
|                                                                    | 1.7. All debris to be removed from road surface prior to laying of markings                                                                                                                                                                                             |                                                                                                 |                  |                                                  |          |            |                       |                         |                    |  |
|                                                                    | 2. Tr                                                                                                                                                                                                                                                                   | affic Signs                                                                                     |                  |                                                  |          |            |                       |                         |                    |  |
|                                                                    | 2.1. New traffic signs to comply with BS EN 12899-1:2007, and national annex, be manufactured from plastic coated steel or aluminum .                                                                                                                                   |                                                                                                 |                  |                                                  |          |            |                       |                         |                    |  |
|                                                                    | 2.2. All mechanical fasteners for new sign to be procured only from NHSS 3 approved sources.                                                                                                                                                                            |                                                                                                 |                  |                                                  |          |            |                       |                         |                    |  |
|                                                                    | 2.3.                                                                                                                                                                                                                                                                    | 2.3. Unless illuminated, ensure posts do not protrude above sign edge and fitted with end caps. |                  |                                                  |          |            |                       |                         |                    |  |
|                                                                    | 2.4.                                                                                                                                                                                                                                                                    |                                                                                                 | n face to be ı   | min 450mm fro                                    | om kerl  | o face o   | on carriaç            | geway.                  |                    |  |
|                                                                    | 2.5.                                                                                                                                                                                                                                                                    | galvanised.<br>square bas                                                                       | Where sign       | cted on tubul<br>is to be erec<br>ated from 4.75 | ted on   | a sing     | gle post t            | the post sh             | all have a         |  |
|                                                                    | 2.6.                                                                                                                                                                                                                                                                    |                                                                                                 | •                | s shall be con<br>P-01-00-DR-C                   |          |            | cordance              | e with detail           | shown on           |  |
|                                                                    | 2.7.                                                                                                                                                                                                                                                                    | North Yorks                                                                                     | shire County     | Council to det                                   | ermine   | illumin    | ation req             | uirements.              |                    |  |
|                                                                    | 2.8.                                                                                                                                                                                                                                                                    | For traffic s                                                                                   | ign details re   | fer to BGP dra                                   | awing E  | 3M03-B     | GP-01-0               | 0-DR-C-90.              | 4-01290.           |  |
| e                                                                  | Legend                                                                                                                                                                                                                                                                  |                                                                                                 | ownership        | boundary                                         |          |            |                       |                         |                    |  |
|                                                                    |                                                                                                                                                                                                                                                                         | Existi                                                                                          | ing highway      | boundary                                         |          |            |                       |                         |                    |  |
| ntreline                                                           |                                                                                                                                                                                                                                                                         |                                                                                                 | dary of sectors  | tion 278 worł<br>ost                             | ks       |            |                       |                         |                    |  |
| ay Line                                                            | Note                                                                                                                                                                                                                                                                    |                                                                                                 |                  |                                                  |          |            |                       |                         |                    |  |
| Way                                                                | Contracto                                                                                                                                                                                                                                                               | or to ensure that all<br>itioned to provide a                                                   | C C              | tance of 450mn                                   | n betwe  | en the     | edge                  |                         |                    |  |
| on Line                                                            | <ol> <li>Positioned to provide a minimum distance of 450mm between the edge<br/>of the carriageway and the edge of the sign plate.</li> <li>Sign plate is installed at a height of:</li> </ol>                                                                          |                                                                                                 |                  |                                                  |          |            |                       |                         |                    |  |
| Triangle                                                           | <ul> <li>2.1. 2.1m when adjacent to footways,</li> <li>2.2. 2.4m when adjacent to cycleways/ horse facilities</li> <li>2.3. 1.5m when in a verge adjacent to carriageway with no footpath</li> </ul>                                                                    |                                                                                                 |                  |                                                  |          |            |                       |                         |                    |  |
|                                                                    |                                                                                                                                                                                                                                                                         | or is to ensure Stre<br>osed signage.                                                           | eet Lighting Co  | olumn installatio                                | n is coo | rdinatec   | l with                |                         |                    |  |
| peed Limit                                                         | Note<br>All proposed works are subject to agreement from North Yorkshire County<br>Council Highways.                                                                                                                                                                    |                                                                                                 |                  |                                                  |          |            |                       |                         |                    |  |
|                                                                    | Note<br>Proposed                                                                                                                                                                                                                                                        | d street lighting des                                                                           | sign to be conf  | irmed by NYCC                                    |          |            |                       |                         |                    |  |
|                                                                    | BM03-B0                                                                                                                                                                                                                                                                 | nce Drawings<br>GP-01-00-DR-C-90                                                                |                  | hway Construct                                   |          |            |                       |                         |                    |  |
|                                                                    | BM03-BGP-01-00-DR-C-90.4-01278         Section 278 - Construction GA (Sheet 1 of 2)           BM03-BGP-01-00-DR-C-90.4-01279         Section 278 - White Lining & Signage           BM03-BGP-01-00-DR-C-90.4-01280         Section 278 - Construction GA (Sheet 2 of 2) |                                                                                                 |                  |                                                  |          |            |                       |                         |                    |  |
|                                                                    | BM03-BGP-01-00-DR-C-90.4-01283         Section 278 - Site Clearance (Sheet 1 of 2)           BM03-BGP-01-00-DR-C-90.4-01284         Section 278 - Site Clearance (Sheet 2 of 2)           BM03-BGP-01-00-DR-C-90.4-01290         Signage Details                        |                                                                                                 |                  |                                                  |          |            |                       |                         |                    |  |
|                                                                    |                                                                                                                                                                                                                                                                         |                                                                                                 |                  |                                                  |          |            |                       |                         |                    |  |
|                                                                    |                                                                                                                                                                                                                                                                         |                                                                                                 |                  |                                                  |          |            |                       |                         |                    |  |
|                                                                    | Issued fo                                                                                                                                                                                                                                                               | or Section 278 A                                                                                | Approval         |                                                  | ZW       | P05        | JJH                   | 24.04.2                 | 2025               |  |
|                                                                    |                                                                                                                                                                                                                                                                         | or Approval<br>or Approval - Re                                                                 | evised in line   | e with                                           | ZW<br>JD | P04<br>P03 | JJH<br>RJW            | 11.04.2<br>27.09.2      |                    |  |
|                                                                    | NYCC highway's comments.                                                                                                                                                                                                                                                |                                                                                                 |                  |                                                  | JD       | P02        | RJW                   | 05.08.2                 |                    |  |
|                                                                    | current Fore Consulting drawing.                                                                                                                                                                                                                                        |                                                                                                 |                  |                                                  | JD       | P02        | RJW                   | 23.07.2                 |                    |  |
|                                                                    | AMENDMENT                                                                                                                                                                                                                                                               |                                                                                                 |                  |                                                  |          | REV        | СНК                   | DAT                     |                    |  |
|                                                                    | In instance                                                                                                                                                                                                                                                             | Rev P = Preliminar<br>es where this drawing<br>duct has been validat                            | , completes or p | artly completes a                                | contract | , Billingh | urst George           | e & Partners w          |                    |  |
| n to be mounted facing<br>Refer to drawing<br>I-00-DR-C-90.4-01290 |                                                                                                                                                                                                                                                                         |                                                                                                 |                  | <u>b</u> 91                                      | 2        |            |                       |                         |                    |  |
| hage details.                                                      |                                                                                                                                                                                                                                                                         | Billind                                                                                         | hurst            | Georg                                            | je 8     | k Pa       | artne                 | ers                     |                    |  |
| 30                                                                 | 1st                                                                                                                                                                                                                                                                     | CIVIL & ST                                                                                      | RUCTURAL         |                                                  | RS   BU  | JILDIN     | IG SUR                | VEYORS                  | STA                |  |
|                                                                    | 1st Floor, Wellington House, Wellington Court, Stockton-on-Tees, TS18 3TA<br>T 01642 876 470 💓 @BGPconsulting E consulting@bgp-teesside.co.uk - W www.bgp-consulting.co.uk                                                                                              |                                                                                                 |                  |                                                  |          |            |                       |                         |                    |  |
|                                                                    |                                                                                                                                                                                                                                                                         | ell Homes                                                                                       |                  |                                                  |          |            |                       |                         |                    |  |
|                                                                    | Project<br>Reside                                                                                                                                                                                                                                                       | ential Developn                                                                                 | nent, Bishor     | o Monkton                                        |          |            | -                     | <b>ect No.</b><br>T2198 |                    |  |
| $\sum$                                                             | Drawing <sup>-</sup><br>Sectio                                                                                                                                                                                                                                          | <b>Title</b><br>on 278 - Propos                                                                 | ed Signage       | and White L                                      | ining.   |            |                       |                         |                    |  |
|                                                                    | <b>Drawn</b><br>JD                                                                                                                                                                                                                                                      | <b>Date</b> 21.07.2024                                                                          | Checked<br>RJW   | <b>Date</b> 21.07.2024                           |          |            | <b>Scale</b><br>1:250 | <b>Class.</b><br>90.4   | <b>Rev.</b><br>P05 |  |
|                                                                    | Location                                                                                                                                                                                                                                                                | Originator                                                                                      | Volume           | Level                                            | Ту       | /pe l      | Role                  | Unique                  |                    |  |
|                                                                    | BM03<br>File Refer                                                                                                                                                                                                                                                      |                                                                                                 |                  |                                                  | DI       |            | C                     | 01279                   |                    |  |
|                                                                    | BM03-E                                                                                                                                                                                                                                                                  | BGP-01-ZZ-DR                                                                                    | -C-90.4-012      | 279                                              |          |            |                       |                         |                    |  |